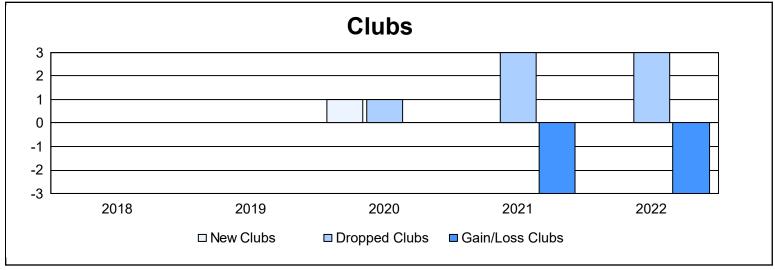

District 10 As of June 2022 Cumulative

| Year      | New<br>Clubs | Dropped<br>Clubs | Gain/<br>Loss<br>Clubs | New<br>Members | Charter<br>Members | Reinstate<br>Members | Transfer<br>Members | Total<br>Member<br>Added | Total<br>Members<br>Dropped | Gain/<br>Loss<br>Members |
|-----------|--------------|------------------|------------------------|----------------|--------------------|----------------------|---------------------|--------------------------|-----------------------------|--------------------------|
| 2017-2018 | 0            | 0                | 0                      | 125            | 3                  | 5                    | 2                   | 135                      | 159                         | -24                      |
| 2018-2019 | 0            | 0                | 0                      | 96             | 0                  | 26                   | 4                   | 126                      | 169                         | -43                      |
| 2019-2020 | 1            | 1                | 0                      | 88             | 22                 | 6                    | 10                  | 126                      | 189                         | -63                      |
| 2020-2021 | 0            | 3                | -3                     | 65             | 1                  | 6                    | 1                   | 73                       | 146                         | -73                      |
| 2021-2022 | 0            | 3                | -3                     | 169            | 0                  | 8                    | 6                   | 183                      | 152                         | 31                       |
| Average   | 0            | 1                | -1                     | 109            | 5                  | 10                   | 5                   | 129                      | 163                         | -34                      |